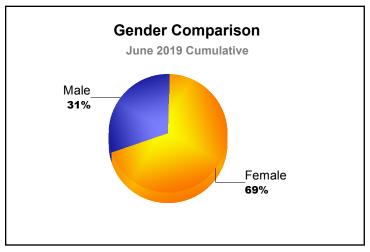

| -180                        | -96                      |
| 2017-2018 | 1            | -3               | -2                     | 79             | 23                 | 0                    | 10                  | 112                      | -193                        | -81                      |
| 2018-2019 | 1            | -4               | -3                     | 33             | 33                 | 3                    | 7                   | 76                       | -105                        | -29                      |
| Average   | 0            | -3               | -3                     | 72             | 16                 | 3                    | 10                  | 102                      | -193                        | -91                      |









MBR0065 Page 1 of 1 10/3/2019 3:08:26PM