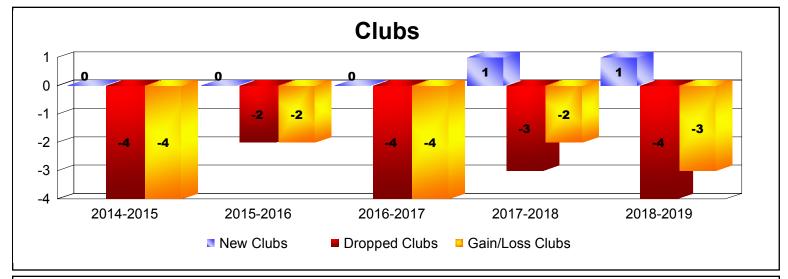

District 118 T

As of June 2019 Cumulative

| Year      | New<br>Clubs | Dropped<br>Clubs | Gain/<br>Loss<br>Clubs | New<br>Members | Charter<br>Members | Reinstate<br>Members | Transfer<br>Members | Total<br>Member<br>Added | Total<br>Members<br>Dropped | Gain/<br>Loss<br>Members |
|-----------|--------------|------------------|------------------------|----------------|--------------------|----------------------|---------------------|--------------------------|-----------------------------|--------------------------|
| 2014-2015 | 0            | -4               | -4                     | 69             | 14                 | 9                    | 19                  | 111                      | -362                        | -251                     |
| 2015-2016 | 0            | -2               | -2                     | 111            | 6                  | 3                    | 5                   | 125                      | -124                        | 1                        |
| 2016-2017 | 0            | -4               | -4                     | 67             | 5                  | 1                    | 11                  | 84                       | -180                        | -96                      |
| 2017-2018 | 1            | -3               | -2                     | 79             | 23                 | 0                    | 10                  | 112                      | -193                        | -81                      |
| 2018-2019 | 1            | -4               | -3                     | 33             | 33                 | 3                    | 7                   | 76                       | -105                        | -29                      |
| Average   | 0            | -3               | -3                     | 72             | 16                 | 3                    | 10                  | 102                      | -193                        | -91                      |