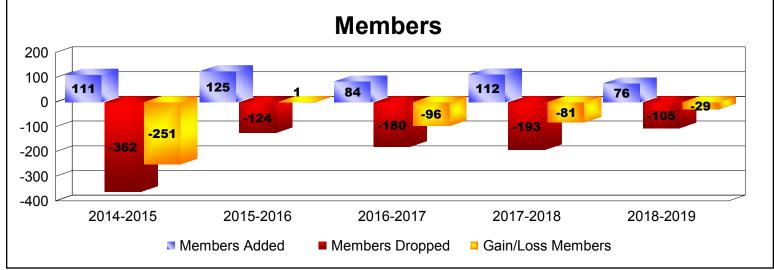

District 118 T

As of June 2019 Cumulative

| Year      | New<br>Clubs | Dropped<br>Clubs | Gain/<br>Loss<br>Clubs | New<br>Members | Charter<br>Members | Reinstate<br>Members | Transfer<br>Members | Total<br>Member<br>Added | Total<br>Members<br>Dropped | Gain/<br>Loss<br>Members |
|-----------|--------------|------------------|------------------------|----------------|--------------------|----------------------|---------------------|--------------------------|-----------------------------|--------------------------|
| 2014-2015 | 0            | -4               | -4                     | 69             | 14                 | 9                    | 19                  | 111                      | -362                        | -251                     |
| 2015-2016 | 0            | -2               | -2                     | 111            | 6                  | 3                    | 5                   | 125                      | -124                        | 1                        |
| 2016-2017 | 0            | -4               | -4                     | 67             | 5                  | 1                    | 11                  | 84                       | -180                        | -96                      |
| 2017-2018 | 1            | -3               | -2                     | 79             | 23                 | 0                    | 10                  | 112                      | -193                        | -81                      |
| 2018-2019 | 1            | -4               | -3                     | 33             | 33                 | 3                    | 7                   | 76                       | -105                        | -29                      |
| Average   | 0            | -3               | -3                     | 72             | 16                 | 3                    | 10                  | 102                      | -193                        | -91                      |