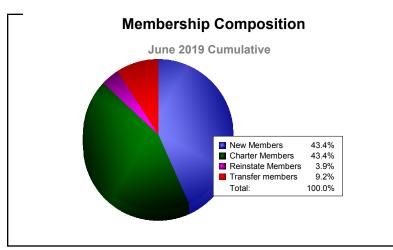

District 118 T

As of June 2019 Cumulative

| Year      | New<br>Clubs | Dropped<br>Clubs | Gain/<br>Loss<br>Clubs | New<br>Members | Charter<br>Members | Reinstate<br>Members | Transfer<br>Members | Total<br>Member<br>Added | Total<br>Members<br>Dropped | Gain/<br>Loss<br>Members |
|-----------|--------------|------------------|------------------------|----------------|--------------------|----------------------|---------------------|--------------------------|-----------------------------|--------------------------|
| 2014-2015 | 0            | -4               | -4                     | 69             | 14                 | 9                    | 19                  | 111                      | -362                        | -251                     |
| 2015-2016 | 0            | -2               | -2                     | 111            | 6                  | 3                    | 5                   | 125                      | -124                        | 1                        |
| 2016-2017 | 0            | -4               | -4                     | 67             | 5                  | 1                    | 11                  | 84                       | -180                        | -96                      |
| 2017-2018 | 1            | -3               | -2                     | 79             | 23                 | 0                    | 10                  | 112                      | -193                        | -81                      |
| 2018-2019 | 1            | -4               | -3                     | 33             | 33                 | 3                    | 7                   | 76                       | -105                        | -29                      |
| Average   | 0            | -3               | -3                     | 72             | 16                 | 3                    | 10                  | 102                      | -193                        | -91                      |